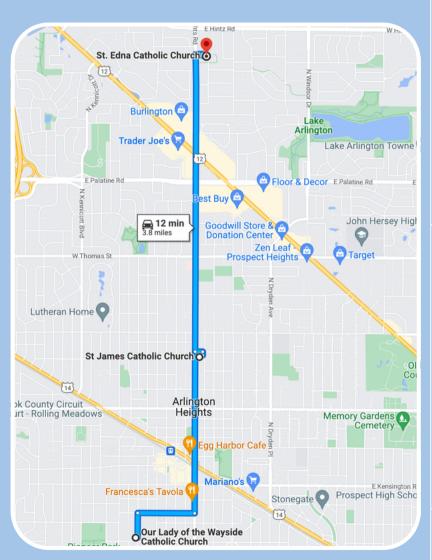

# HOW TO GET THERE

## START AT

OUR LADY OF THE WAYSIDE PARISH
434 W PARK ST, ARLINGTON HEIGHTS, IL 60005

MASS IN CHURCH (CORNER OF PARK STREET & MITCHELL AVENUE)

APPETIZERS IN FR. MAKIN CENTER

(BUILDING C Door 2C)

PARKING, ACCESS INSTRUCTIONS FOR OLW

### THEN GO TO

ST. EDNA CATHOLIC CHURCH 2525 N. ARLINGTON HEIGHTS RD., ARLINGTON HEIGHTS, IL 60004

DINNER IN PARISH CENTER
PARK IN NORTH AND EAST LOTS
ENTER THROUGH DOORS 6 & 7

PARKING, ACCESS INSTRUCTIONS FOR ST. EDNA

## FINALLY, JOIN US AT

ST. JAMES PARISH CENTER 820 N. ARLINGTON HEIGHTS RD, ARLINGTON HEIGHTS, IL 60004

PARK AT WEST CAMPUS (SCHOOL AND PARISH CENTER)

ENTER THROUGH CANOPY ENTRANCE
PARKING ACCESS INSTRUCTIONS FOR ST. JAMES