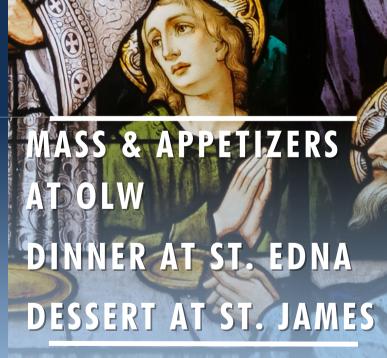

#### **SCHEDULE**

MASS AT OUR
5:00 PM LADY OF THE
WAYSIDE CHURCH

6:00 PM LIGHT HORS

- D'OEUVRES AND

6:45 PM DRINKS

7:00 PM DINNER AT ST.

- EDNA PARISH

8:45 PM CENTER

9:00 PM DESSERT AT

- ST. JAMES PARISH

10:00 PM CENTER

SPECIAL GUEST: PROSPECT HIGH SCHOOL JAZZ BAND COMBO AT DINNER!